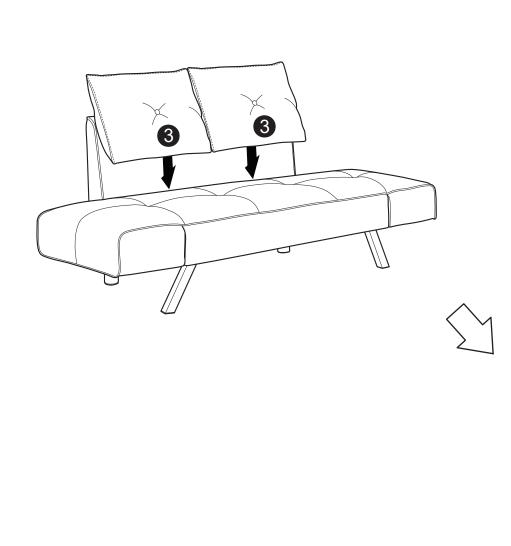

# SOFA BED ASSEMBLY INSTRUCTIONS



#### **WARNING**

- This product has been designed for seating two (2) average adults. To prevent injury and damage to this unit, PROHIBIT jumping on it.
- This product is designed for home use and not intended for commercial use.
- Children under the age of 5, small infants and babies should not sleep alone on this product for safety reasons.
- Recommended # of people needed for handling: 2 (however it is always better to have an extra hand.)
- THIS INSTRUCTION BOOKLET CONTAINS IMPORTANT SAFETY INFORMATION. PLEASE READ AND KEEP FOR FUTURE REFERENCE.



Sofa Body QTY:1



Backrest QTY:1



Pillow QTY:2



Front Leg QTY:2



Rear Leg QTY:2

#### - HARDWARE







### Step 1:





# Step 3:





### Step 4:



## Step 5:





#### FUNCTIONS:



Need assistance? Please call :

866-626-7826

For prompt, reliable service; please have your assembly manual ready.