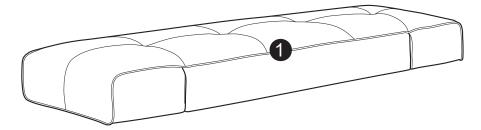

# SOFA BED ASSEMBLY INSTRUCTIONS



#### **WARNING**

- This product has been designed for seating two (2) average adults. To prevent injury and damage to this unit, PROHIBIT jumping on it.
- This product is designed for home use and not intended for commercial use.
- Children under the age of 5, small infants and babies should not sleep alone on this product for safety reasons.
- Recommended # of people needed for handling: 2 (however it is always better to have an extra hand.)
- THIS INSTRUCTION BOOKLET CONTAINS IMPORTANT SAFETY INFORMATION. PLEASE READ AND KEEP FOR FUTURE REFERENCE.



Sofa Body QTY:1



Backrest QTY:1



Pillow QTY:2



Front Leg QTY:2



Rear Leg QTY:2

#### - HARDWARE







### Step 1:





# Step 3:





### Step 4:



## Step 5:





#### FUNCTIONS:



Need assistance? Please call :

866-626-7826

For prompt, reliable service; please have your assembly manual ready.