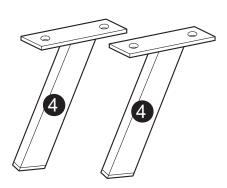

# SOFA BED ASSEMBLY INSTRUCTIONS



#### **WARNING**

- This product has been designed for seating two (2) average adults. To prevent injury and damage to this unit, PROHIBIT jumping on it.
- This product is designed for home use and not intended for commercial use.
- Children under the age of 5, small infants and babies should not sleep alone on this product for safety reasons.
- Recommended # of people needed for handling: 2 (however it is always better to have an extra hand.)
- THIS INSTRUCTION BOOKLET CONTAINS IMPORTANT SAFETY INFORMATION. PLEASE READ AND KEEP FOR FUTURE REFERENCE.



Sofa Body QTY:1



Backrest QTY:1



Pillow QTY:2



Front Leg QTY:2



Rear Leg QTY:2

#### - HARDWARE







### Step 1:





# Step 3:





### Step 4:



## Step 5:





#### FUNCTIONS:



Need assistance? Please call :

866-626-7826

For prompt, reliable service; please have your assembly manual ready.