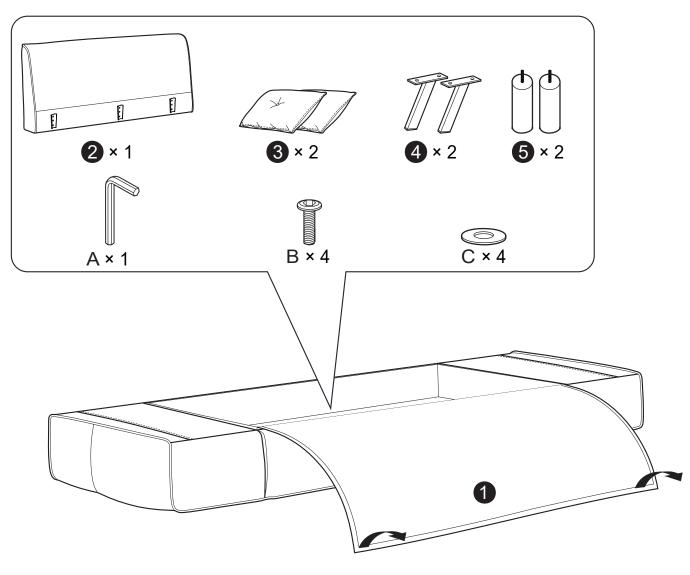

Sofa Body QTY:1

Backrest QTY:1

Pillow QTY:2

Front Leg QTY:2

Rear Leg QTY:2

#### - HARDWARE

### Step 1: