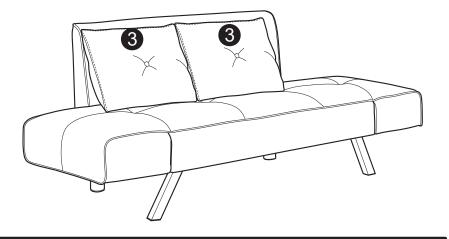

# SOFA BED ASSEMBLY INSTRUCTIONS



#### **WARNING**

- This product has been designed for seating two (2) average adults. To prevent injury and damage to this unit, PROHIBIT jumping on it.
- This product is designed for home use and not intended for commercial use.
- Children under the age of 5, small infants and babies should not sleep alone on this product for safety reasons.
- Recommended # of people needed for handling: 2 (however it is always better to have an extra hand.)
- THIS INSTRUCTION BOOKLET CONTAINS IMPORTANT SAFETY INFORMATION. PLEASE READ AND KEEP FOR FUTURE REFERENCE.



Sofa Body QTY:1



Backrest QTY:1



Pillow QTY:2



Front Leg QTY:2



Rear Leg QTY:2

#### - HARDWARE







### Step 1:





# Step 3:





### Step 4:



## Step 5:





#### FUNCTIONS:



Need assistance? Please call :

866-626-7826

For prompt, reliable service; please have your assembly manual ready.