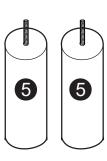

# SOFA BED ASSEMBLY INSTRUCTIONS



#### **WARNING**

- This product has been designed for seating two (2) average adults. To prevent injury and damage to this unit, PROHIBIT jumping on it.
- This product is designed for home use and not intended for commercial use.
- Children under the age of 5, small infants and babies should not sleep alone on this product for safety reasons.
- Recommended # of people needed for handling: 2 (however it is always better to have an extra hand.)
- THIS INSTRUCTION BOOKLET CONTAINS IMPORTANT SAFETY INFORMATION. PLEASE READ AND KEEP FOR FUTURE REFERENCE.



Sofa Body QTY:1



Backrest QTY:1



Pillow QTY:2



Front Leg QTY:2



Rear Leg QTY:2

#### - HARDWARE







### Step 1:





# Step 3:





### Step 4:



## Step 5:





#### FUNCTIONS:



Need assistance? Please call :

866-626-7826

For prompt, reliable service; please have your assembly manual ready.