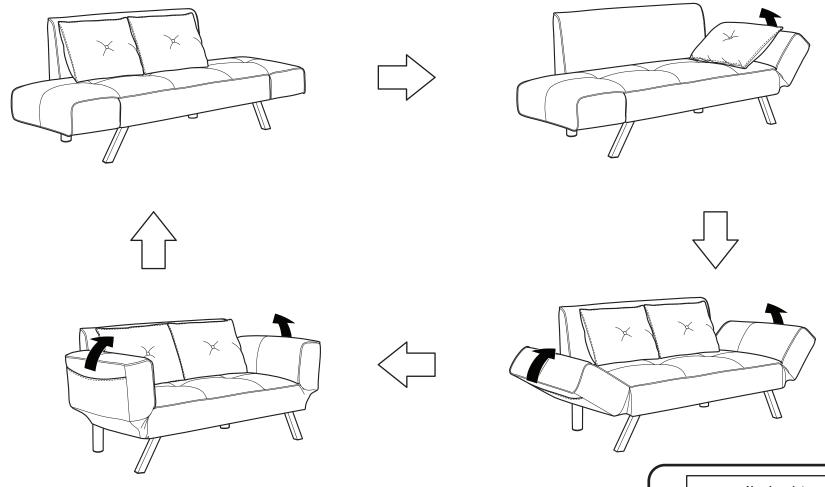

#### FUNCTIONS:

Need assistance? Please call :

866-626-7826

For prompt, reliable service; please have your assembly manual ready.