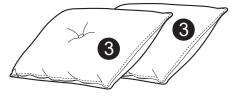

# SOFA BED ASSEMBLY INSTRUCTIONS



#### **WARNING**

- This product has been designed for seating two (2) average adults. To prevent injury and damage to this unit, PROHIBIT jumping on it.
- This product is designed for home use and not intended for commercial use.
- Children under the age of 5, small infants and babies should not sleep alone on this product for safety reasons.
- Recommended # of people needed for handling: 2 (however it is always better to have an extra hand.)
- THIS INSTRUCTION BOOKLET CONTAINS IMPORTANT SAFETY INFORMATION. PLEASE READ AND KEEP FOR FUTURE REFERENCE.



Sofa Body QTY:1



Backrest QTY:1



Pillow QTY:2



Front Leg QTY:2



Rear Leg QTY:2

#### - HARDWARE







### Step 1:





# Step 3:





### Step 4:



## Step 5:





#### FUNCTIONS:



Need assistance? Please call :

866-626-7826

For prompt, reliable service; please have your assembly manual ready.