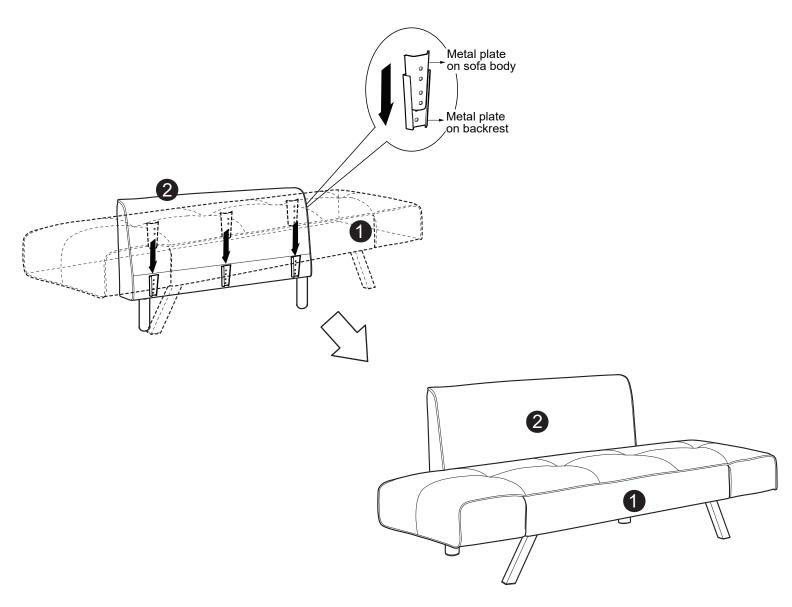

# SOFA BED ASSEMBLY INSTRUCTIONS



#### **WARNING**

- This product has been designed for seating two (2) average adults. To prevent injury and damage to this unit, PROHIBIT jumping on it.
- This product is designed for home use and not intended for commercial use.
- Children under the age of 5, small infants and babies should not sleep alone on this product for safety reasons.
- Recommended # of people needed for handling: 2 (however it is always better to have an extra hand.)
- THIS INSTRUCTION BOOKLET CONTAINS IMPORTANT SAFETY INFORMATION. PLEASE READ AND KEEP FOR FUTURE REFERENCE.



Sofa Body QTY:1



Backrest QTY:1



Pillow QTY:2



Front Leg QTY:2



Rear Leg QTY:2

#### - HARDWARE







### Step 1:





# Step 3:





### Step 4:



## Step 5:





#### FUNCTIONS:



Need assistance? Please call :

866-626-7826

For prompt, reliable service; please have your assembly manual ready.