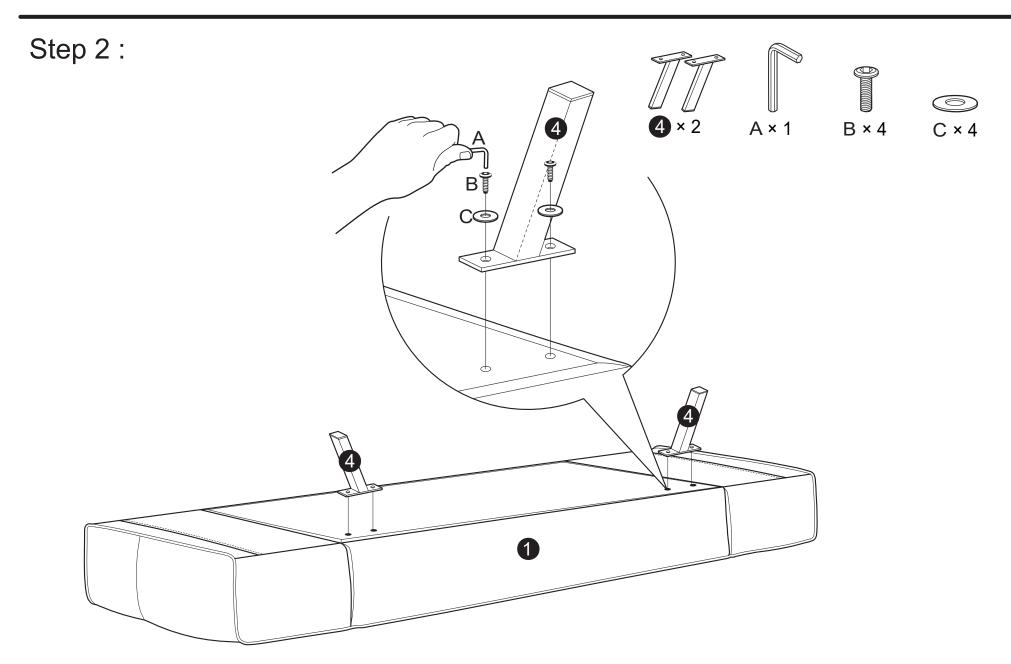

# SOFA BED ASSEMBLY INSTRUCTIONS



#### **WARNING**

- This product has been designed for seating two (2) average adults. To prevent injury and damage to this unit, PROHIBIT jumping on it.
- This product is designed for home use and not intended for commercial use.
- Children under the age of 5, small infants and babies should not sleep alone on this product for safety reasons.
- Recommended # of people needed for handling: 2 (however it is always better to have an extra hand.)
- THIS INSTRUCTION BOOKLET CONTAINS IMPORTANT SAFETY INFORMATION. PLEASE READ AND KEEP FOR FUTURE REFERENCE.



Sofa Body QTY:1



Backrest QTY:1



Pillow QTY:2



Front Leg QTY:2



Rear Leg QTY:2

#### - HARDWARE







### Step 1:





# Step 3:





### Step 4:



## Step 5:





#### FUNCTIONS:



Need assistance? Please call :

866-626-7826

For prompt, reliable service; please have your assembly manual ready.