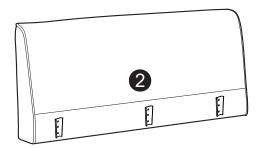

# SOFA BED ASSEMBLY INSTRUCTIONS



#### **WARNING**

- This product has been designed for seating two (2) average adults. To prevent injury and damage to this unit, PROHIBIT jumping on it.
- This product is designed for home use and not intended for commercial use.
- Children under the age of 5, small infants and babies should not sleep alone on this product for safety reasons.
- Recommended # of people needed for handling: 2 (however it is always better to have an extra hand.)
- THIS INSTRUCTION BOOKLET CONTAINS IMPORTANT SAFETY INFORMATION. PLEASE READ AND KEEP FOR FUTURE REFERENCE.



Sofa Body QTY:1



Backrest QTY:1



Pillow QTY:2



Front Leg QTY:2



Rear Leg QTY:2

#### - HARDWARE







### Step 1:





# Step 3:





### Step 4:



## Step 5:





#### FUNCTIONS:



Need assistance? Please call :

866-626-7826

For prompt, reliable service; please have your assembly manual ready.