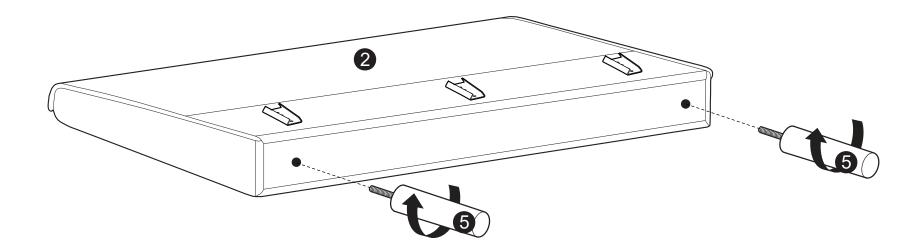

# SOFA BED ASSEMBLY INSTRUCTIONS



#### **WARNING**

- This product has been designed for seating two (2) average adults. To prevent injury and damage to this unit, PROHIBIT jumping on it.
- This product is designed for home use and not intended for commercial use.
- Children under the age of 5, small infants and babies should not sleep alone on this product for safety reasons.
- Recommended # of people needed for handling: 2 (however it is always better to have an extra hand.)
- THIS INSTRUCTION BOOKLET CONTAINS IMPORTANT SAFETY INFORMATION. PLEASE READ AND KEEP FOR FUTURE REFERENCE.



Sofa Body QTY:1



Backrest QTY:1



Pillow QTY:2



Front Leg QTY:2



Rear Leg QTY:2

#### - HARDWARE







### Step 1:





# Step 3:





### Step 4:



## Step 5:





#### FUNCTIONS:



Need assistance? Please call :

866-626-7826

For prompt, reliable service; please have your assembly manual ready.