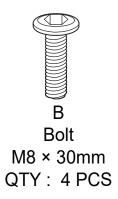

# SOFA BED ASSEMBLY INSTRUCTIONS



#### **WARNING**

- This product has been designed for seating two (2) average adults. To prevent injury and damage to this unit, PROHIBIT jumping on it.
- This product is designed for home use and not intended for commercial use.
- Children under the age of 5, small infants and babies should not sleep alone on this product for safety reasons.
- Recommended # of people needed for handling: 2 (however it is always better to have an extra hand.)
- THIS INSTRUCTION BOOKLET CONTAINS IMPORTANT SAFETY INFORMATION. PLEASE READ AND KEEP FOR FUTURE REFERENCE.



Sofa Body QTY:1



Backrest QTY:1



Pillow QTY:2



Front Leg QTY:2



Rear Leg QTY:2

#### - HARDWARE







### Step 1:





# Step 3:





### Step 4:



## Step 5:





#### FUNCTIONS:



Need assistance? Please call :

866-626-7826

For prompt, reliable service; please have your assembly manual ready.