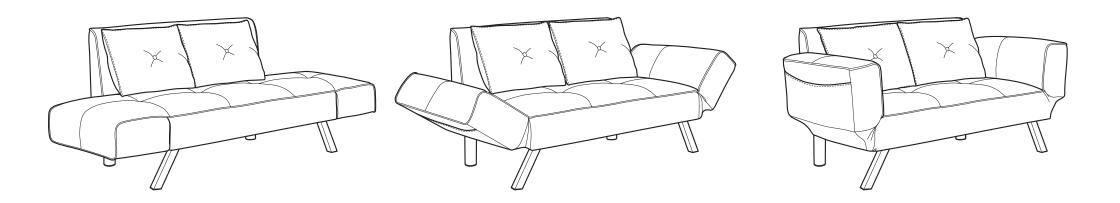

# SOFA BED ASSEMBLY INSTRUCTIONS



#### **WARNING**

- This product has been designed for seating two (2) average adults. To prevent injury and damage to this unit, PROHIBIT jumping on it.
- This product is designed for home use and not intended for commercial use.
- Children under the age of 5, small infants and babies should not sleep alone on this product for safety reasons.
- Recommended # of people needed for handling: 2 (however it is always better to have an extra hand.)
- THIS INSTRUCTION BOOKLET CONTAINS IMPORTANT SAFETY INFORMATION. PLEASE READ AND KEEP FOR FUTURE REFERENCE.



Sofa Body QTY:1



Backrest QTY:1



Pillow QTY:2



Front Leg QTY:2



Rear Leg QTY:2

#### - HARDWARE







### Step 1:





# Step 3:





### Step 4:



## Step 5:





#### FUNCTIONS:



Need assistance? Please call :

866-626-7826